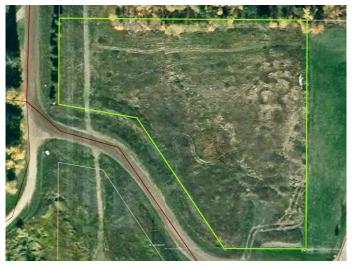

#### \$64,000

0 Bedroom, 0.00 Bathroom, Land on 2.77 Acres

NONE, Rural Woodlands County, Alberta

Raw land with a driveway access. A beautiful, open piece of land that is ready for your plans. A few minutes east of Whitecourt. There is no deadline to develop. The subdivision has some high-end executive homes in the immediate area. A blowout price for you to take advantage of.