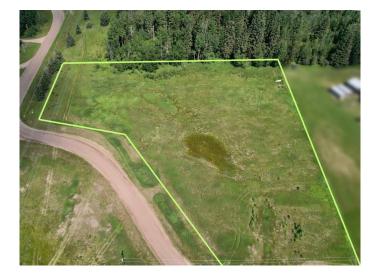

#### \$64,000

0 Bedroom, 0.00 Bathroom, Land on 2.77 Acres

NONE, Rural Woodlands County, Alberta

Raw land with a driveway access. A beautiful, open piece of land that is ready for your plans. A few minutes east of Whitecourt. There is no deadline to develop. The subdivision has some high-end executive homes in the immediate area. A blowout price for you to take advantage of.