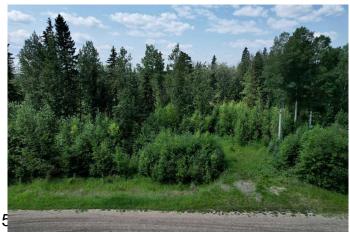

### \$62,000

0 Bedroom, 0.00 Bathroom, Land on 2.55 Acres

NONE, Rural Woodlands County, Alberta

A treed lot of 2.55 acres. Only a short drive east of Whitecourt, there is access to hundreds of miles of recreational land to walk, quad, or snowmobile from this land. Set up your acreage, the right way! There is no time limit for building in this subdivision. Zoning is country residential restricted, open to manufactured and construction homes. One of the best-priced lots to be offered at this price.

#### **Exterior**

Lot Description Brush, Corners Marked, Native Plants, Rectangular Lot, Wooded