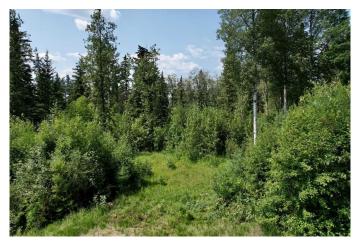

### \$62,000

0 Bedroom, 0.00 Bathroom, Land on 2.55 Acres

NONE, Rural Woodlands County, Alberta

A treed lot of 2.55 acres. Only a short drive east of Whitecourt, there is access to hundreds of miles of recreational land to walk, quad, or snowmobile from this land. Set up your acreage, the right way! There is no time limit for building in this subdivision. Zoning is country residential restricted, open to manufactured and construction homes. One of the best-priced lots to be offered at this price.

#### **Exterior**

Lot Description Brush, Corners Marked, Native Plants, Rectangular Lot, Wooded