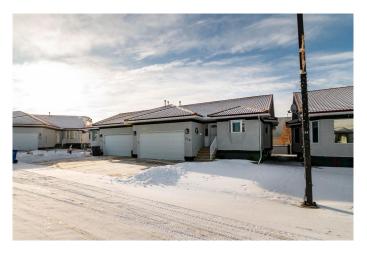

# \$424,900 - 230 Park Meadows Lane Se, Medicine Hat

MLS® #A2191777

## \$424,900

2 Bedroom, 3.00 Bathroom, 1,246 sqft Residential on 0.12 Acres

Southview-Park Meadows, Medicine Hat, Alberta

Charming Half-Duplex in Vibrant Park Meadows – Ideal for Comfortable, Low-Maintenance Living

Nestled in the heart of the sought-after Park Meadows community, this beautifully updated half-duplex offers the perfect blend of comfort, convenience, and styleâ€"an ideal choice for those seeking a serene and relaxed retirement lifestyle.