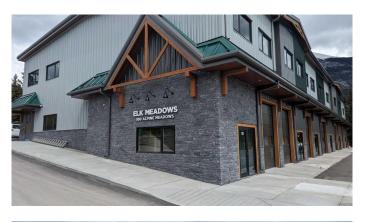

#### \$26

0 Bedroom, 0.00 Bathroom, Commercial on 1.50 Acres

Elk Run, Canmore, Alberta

Elk Meadows is Canmore's newest warehouse development to showcase an updated Alpine architecture. With high exposure to Elk Run Boulevard and proximity to the Trans Canada Hwy it provides quick access to all parts of Canmore and surrounding areas. This building is well engineered using structural steel and concrete floors on two levels. The main floor space 2,100 sq ft comes with a 12'X12' front drive-in door providing convenient loading into the 16' high bay. Ample power of 100A 208V is available along with a full sprinkler system throughout. The best feature of this end bay is the wrap around windows giving it an open concept layout and mountain views. This is a great opportunity for contractors, service companies, breweries, pubs, recreational facilities and storage. A tenant improvement allowance is negotiable, Available Immediately!