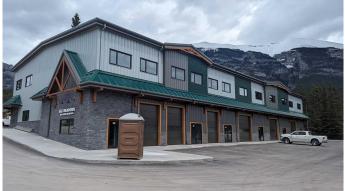

#### \$26

0 Bedroom, 0.00 Bathroom, Commercial on 1.50 Acres

Elk Run, Canmore, Alberta

Elk Meadows is Canmore's newest warehouse development to showcase an updated Alpine architecture. With high exposure to Elk Run Boulevard and proximity to the Trans Canada Hwy it provides quick access to all parts of Canmore and surrounding areas. This building is well engineered using structural steel and concrete floors on two levels. The main floor space 2,100 sq ft comes with a 12'X12' front drive-in door providing convenient loading into the 16' high bay. Ample power of 100A 208V is available along with a full sprinkler system throughout. The best feature of this end bay is the wrap around windows giving it an open concept layout and mountain views. This is a great opportunity for contractors, service companies, breweries, pubs, recreational facilities and storage. A tenant improvement allowance is negotiable, Available Immediately!