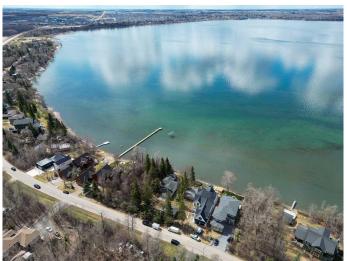

## \$394,900

0 Bedroom, 0.00 Bathroom, Land on 0.10 Acres

Cottage Area, Sylvan Lake, Alberta

WOW...don't miss this opportunity to build your dream home/cottage on the lake on this 32 x 130 ft. lot. Cottage district lots have become increasing rare, now is the time to build! This unbeatable location is on Lakeshore drive just across from the park and steps to the lake. You'll love watching the all action and enjoying the sunsets from your deck. With close proximity to restaurants, shopping, the marina, boardwalk-you'll be able to truly enjoy the Sylvan Lake lifestyle. Sylvan has become a 4 seasons destination with countless activities going on all year long. Lots have been graded and serviced and are ready to build on. The rear laneway will be paved. No restrictions on time to build so you can hold it until YOU are ready.

### **Amenities**

Is Waterfront Yes

#### **Exterior**

Lot Description Back Yard, Cleared, Front Yard, Lake, Level, Near Shopping Center,

Rectangular Lot, Waterfront