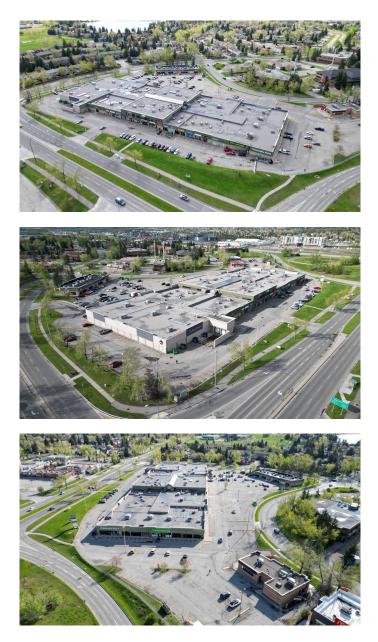

Excellent opportunity within very active

Midnapore Mall just off Macleod Trail South - Prime main floor retail / restaurant / medical space available, 2,295 sq. ft.

high ceiling and rear common loading dock access,

- High vehicle and signage exposure

- Strong anchor Tenants create great draw for new Tenant's

- High population area, strong household income and close proximity to LRT station

- Strong Tenant mix, including Treehouse Family Playground, Wendy's, Dollorama, Planet Fitness,

Cloverdale Paints, International Food Supermarket and a mix of retail, beauty, medical, pharmacy,

personal services and restaurant Tenant's

Built in 1979