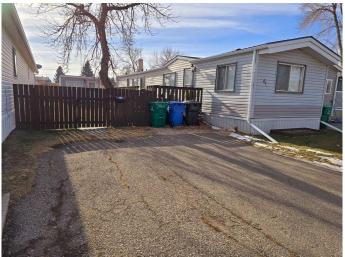

### \$190,000

3 Bedroom, 2.00 Bathroom, 856 sqft Mobile on 0.00 Acres

Redwood, Lethbridge, Alberta

This warm and welcoming property in Parkview Estates is home to three bedrooms, two full bathrooms, a lovely eating island, plenty of storage, double car parking, and a large deck. Updates include new shingles in 2020, hot water tank in 2016, flooring, paint, and some contemporary kitchen and bathroom features. Bright and functional, one will immediately appreciate the bright, open living area, the large yard, convenient hallway laundry, and storage within the two sheds. Located close to Henderson Lake, shopping, parks, restaurants. Be sure and put this little gem on your list of properties to have a look at. You will not be disappointed!

#### **Amenities**

Parking Spaces 2

Parking Parking Pad