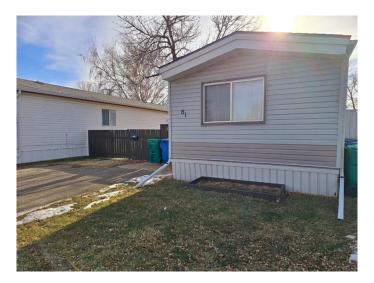

### \$190,000

3 Bedroom, 2.00 Bathroom, 856 sqft Mobile on 0.00 Acres

Redwood, Lethbridge, Alberta

This warm and welcoming property in Parkview Estates is home to three bedrooms, two full bathrooms, a lovely eating island, plenty of storage, double car parking, and a large deck. Updates include new shingles in 2020, hot water tank in 2016, flooring, paint, and some contemporary kitchen and bathroom features. Bright and functional, one will immediately appreciate the bright, open living area, the large yard, convenient hallway laundry, and storage within the two sheds. Located close to Henderson Lake, shopping, parks, restaurants. Be sure and put this little gem on your list of properties to have a look at. You will not be disappointed!