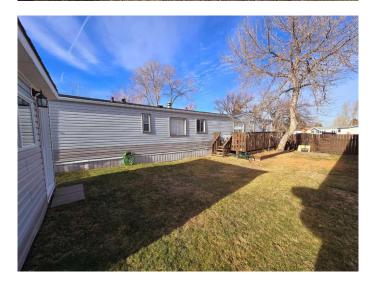

### \$190,000

3 Bedroom, 2.00 Bathroom, 856 sqft Mobile on 0.00 Acres

Redwood, Lethbridge, Alberta

This warm and welcoming property in Parkview Estates is home to three bedrooms, two full bathrooms, a lovely eating island, plenty of storage, double car parking, and a large deck. Updates include new shingles in 2020, hot water tank in 2016, flooring, paint, and some contemporary kitchen and bathroom features. Bright and functional, one will immediately appreciate the bright, open living area, the large yard, convenient hallway laundry, and storage within the two sheds. Located close to Henderson Lake, shopping, parks, restaurants. Be sure and put this little gem on your list of properties to have a look at. You will not be disappointed!