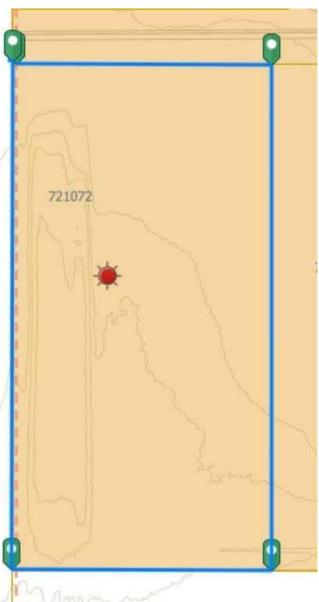

# \$799,900 - 721072 Range Road 53, Rural Grande Prairie No. 1, County of

MLS® #A2190647

# **Community Information**

| Address     | 721072 Range Road 53          |
|-------------|-------------------------------|
| Subdivision | Crossroads South              |
| City        | Rural Grande Prairie No. 1, C |
| County      | Grande Prairie No. 1, County  |
| Province    | Alberta                       |
| Postal Code | T8X 0N5                       |