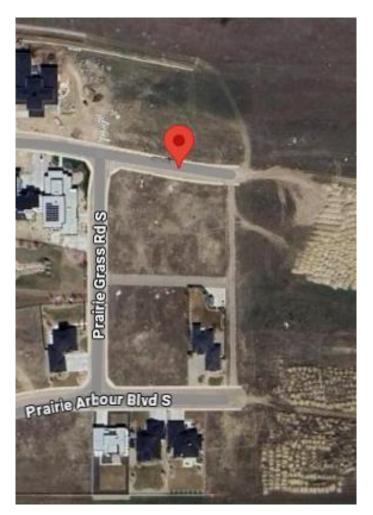

# \$399,000

0 Bedroom, 0.00 Bathroom, Land on 0.35 Acres

Arbour Ridge, Lethbridge, Alberta

Welcome to Prairie Arbour Estates! This community is the premier destination for estate living in south Lethbridge and serves as the benchmark for upscale developments in southern Alberta. Prairie Arbour Estates boasts unrivaled views of Six Mile Coulee and easy access to walking trails and the spectacular Prairie Arbour Park. This 0.35 acre lot is a rare gem; backing onto the environmental reserve and fenced with gate access to the walking paths. Coulee view lots are in limited quantity and lots of this size are even more limited and sell quickly. Comparative market value for a lot of this size and location makes this property a tremendously valuable investment.

# **Community Information**

Address 517 Arbourwood Terrace S

Subdivision Arbour Ridge City Lethbridge

County Lethbridge

Province Alberta

Postal Code T1K 5W3

#### **Exterior**

Lot Description Environmental Reserve, No Neighbours Behind, Street Lighting