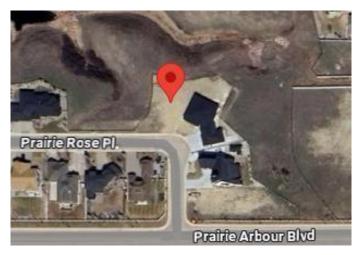

# \$319,000 - 215 Prairie Rose Place S, Lethbridge

MLS® #A2190247

# \$319,000

0 Bedroom, 0.00 Bathroom, Land on 0.29 Acres

Arbour Ridge, Lethbridge, Alberta

Welcome to Prairie Arbour Estates! This community is the premier destination for estate living in south Lethbridge and serves as the benchmark for upscale developments in southern Alberta. Prairie Arbour Estates boasts unrivaled views of Sixmile Coulee and easy access to walking trails and the spectacular Prairie Arbour Park. This 0.29 acre lot sits in a quiet street with no through traffic and has rear and side boundaries against a beautiful environmental reserve. This particular location is very unique and lots at this price point are limited in quantity in this community. Comparative market value for a lot of this size and location makes this property a tremendously valuable investment.

# **Community Information**

Address 215 Prairie Rose Place S

Subdivision Arbour Ridge City Lethbridge

County Lethbridge

Province Alberta

Postal Code T1K 5V7