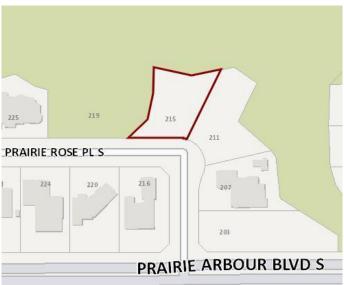

# \$319,000 - 215 Prairie Rose Place S, Lethbridge

MLS® #A2190247

# \$319,000

0 Bedroom, 0.00 Bathroom, Land on 0.29 Acres

Arbour Ridge, Lethbridge, Alberta

Welcome to Prairie Arbour Estates! This community is the premier destination for estate living in south Lethbridge and serves as the benchmark for upscale developments in southern Alberta. Prairie Arbour Estates boasts unrivaled views of Sixmile Coulee and easy access to walking trails and the spectacular Prairie Arbour Park. This 0.29 acre lot sits in a quiet street with no through traffic and has rear and side boundaries against a beautiful environmental reserve. This particular location is very unique and lots at this price point are limited in quantity in this community. Comparative market value for a lot of this size and location makes this property a tremendously valuable investment.

# **Community Information**

Address 215 Prairie Rose Place S

Subdivision Arbour Ridge City Lethbridge

County Lethbridge

Province Alberta

Postal Code T1K 5V7

#### **Exterior**

Lot Description No Neighbours Behind, Street Lighting, Views, Environmental Reserve,

**Near Shopping Center** 