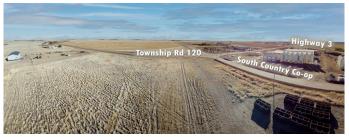

#### \$720,000

0 Bedroom, 0.00 Bathroom, Land on 5.98 Acres

NONE, Rural Cypress County, Alberta

Opportunity awaits with this 5.98 acre parcel of land zoned Light Industrial. Great visibility as the location is on the corner of Range Rd 60A and Township Rd 120 right across the street from the South Country Co-op Agro and Hardware store.