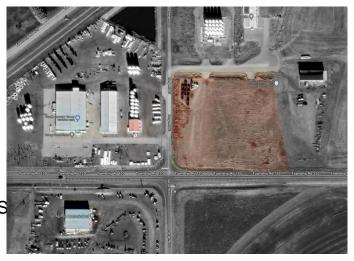

#### \$720,000

0 Bedroom, 0.00 Bathroom, Land on 5.98 Acres

NONE, Rural Cypress County, Alberta

Opportunity awaits with this 5.98 acre parcel of land zoned Light Industrial. Great visibility as the location is on the corner of Range Rd 60A and Township Rd 120 right across the street from the South Country Co-op Agro and Hardware store.