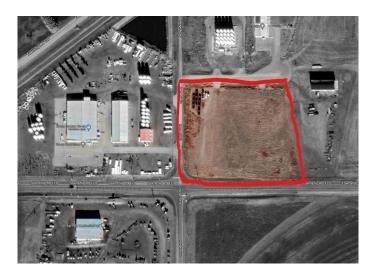

#### \$720,000

0 Bedroom, 0.00 Bathroom, Land on 5.98 Acres

NONE, Rural Cypress County, Alberta

Opportunity awaits with this 5.98 acre parcel of land zoned Light Industrial. Great visibility as the location is on the corner of Range Rd 60A and Township Rd 120 right across the street from the South Country Co-op Agro and Hardware store.