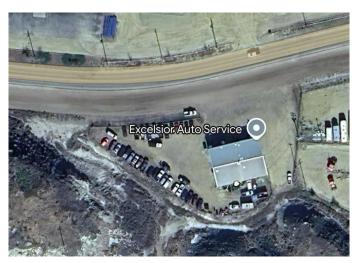

### \$585,000

0 Bedroom, 0.00 Bathroom, Commercial on 0.84 Acres

Downtown Drumheller, Drumheller, Alberta

Dimensions 80x60=4,800 sq ft. Three offices and large reception on the main floor, Two washrooms, 400 amp Â 3 phase power, 3 overhead heaters, 10 overhead industrial lights, In-floor sump. One large area and Â staff room on mezzanine. Air conditioned offices. LOT SIZE: 275.29 wide. Parcel Size: 0.840 acres. Zoning: ED (Employment District). Property currently rented to Excelsior Auto Service. Details will be provided once a non disclosure agreement is signed.

## **Community Information**

Address 801 S Railway Avenue Subdivision Downtown Drumheller

City Drumheller
County Drumheller

Province Alberta

Postal Code T0J 0Y6