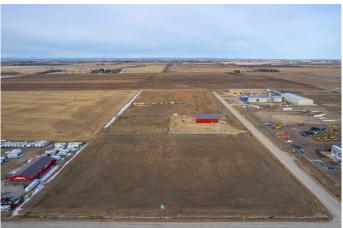

# **\$443,900 - 103-32580 Range Road 11, Rural Mountain View County**

MLS® #A2185153

### \$443,900

0 Bedroom, 0.00 Bathroom, Commercial on 3.86 Acres

NONE, Rural Mountain View County, Alberta

Discover the perfect location for your business in the thriving Netook Crossing Business Park, situated in Mountain View County. This bare lot, zoned Business Park District (I-BP), offers unparalleled potential for commercial development in a well-established and strategically located business hub. This 3.86-acre lot has a sewer connection, High-speed internet connection, telephone, natural gas and up to 800 amp service at the property line. If required for your use, a water well would need to be drilled and there is a limit to water use from Alberta Environment on average daily use.