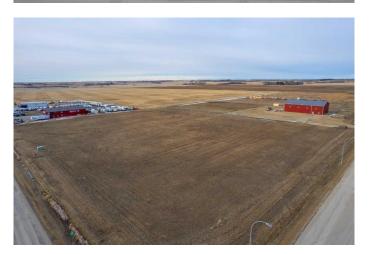

# **\$443,900 - 103-32580 Range Road 11, Rural Mountain View County**

MLS® #A2185153

### \$443,900

0 Bedroom, 0.00 Bathroom, Commercial on 3.86 Acres

NONE, Rural Mountain View County, Alberta

Discover the perfect location for your business in the thriving Netook Crossing Business Park, situated in Mountain View County. This bare lot, zoned Business Park District (I-BP), offers unparalleled potential for commercial development in a well-established and strategically located business hub. This 3.86-acre lot has a sewer connection, High-speed internet connection, telephone, natural gas and up to 800 amp service at the property line. If required for your use, a water well would need to be drilled and there is a limit to water use from Alberta Environment on average daily use.