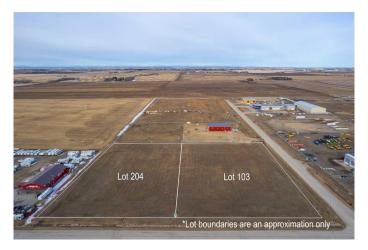

# **\$443,900 - 103-32580 Range Road 11, Rural Mountain View County**

MLS® #A2185153

### \$443,900

0 Bedroom, 0.00 Bathroom, Commercial on 3.86 Acres

NONE, Rural Mountain View County, Alberta

Discover the perfect location for your business in the thriving Netook Crossing Business Park, situated in Mountain View County. This bare lot, zoned Business Park District (I-BP), offers unparalleled potential for commercial development in a well-established and strategically located business hub. This 3.86-acre lot has a sewer connection, High-speed internet connection, telephone, natural gas and up to 800 amp service at the property line. If required for your use, a water well would need to be drilled and there is a limit to water use from Alberta Environment on average daily use.

Netook Crossing is home to a diverse range of businesses, including retail outlets, professional services, light industrial operations, and more. This dynamic environment fosters collaboration and growth, making it an ideal location for businesses seeking visibility and connectivity.