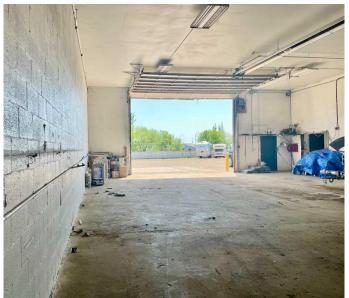

#### \$2,000

0 Bedroom, 0.00 Bathroom, Commercial on 0.00 Acres

Wainwright, Wainwright, Alberta

Industrial shop with 3200 square feet available for lease on the West end of Wainwright. The shop is 40' x 80 with a 2 pc Bathroom, 2 entrance doors and a 14' h x 20' w overhead door. If you are looking for a secure location, this is the place for you. Surrounded by an industrial fence and secured with an automatic gate and cameras will put your mind at ease. Suitable tenants for this Industrial area will be considered and References are required upon application. This 2 year lease includes snow removal at \$2000/month plus utilities and the possibility of renewal at the end of the term. Lease will be available June 1, 2025