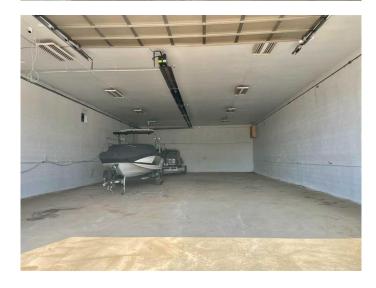

#### \$2,000

0 Bedroom, 0.00 Bathroom, Commercial on 0.00 Acres

Wainwright, Wainwright, Alberta

Industrial shop with 3200 square feet available for lease on the West end of Wainwright. The shop is 40' x 80 with a 2 pc Bathroom, 2 entrance doors and a 14' h x 20' w overhead door. If you are looking for a secure location, this is the place for you. Surrounded by an industrial fence and secured with an automatic gate and cameras will put your mind at ease. Suitable tenants for this Industrial area will be considered and References are required upon application. This 2 year lease includes snow removal at \$2000/month plus utilities and the possibility of renewal at the end of the term. Lease will be available June 1, 2025