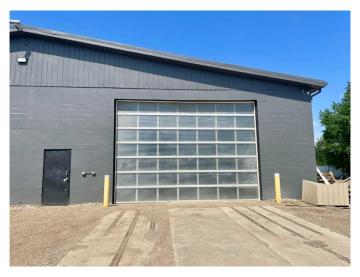

#### \$2,000

0 Bedroom, 0.00 Bathroom, Commercial on 0.00 Acres

Wainwright, Wainwright, Alberta

Industrial shop with 3200 square feet available for lease on the West end of Wainwright. The shop is 40' x 80 with a 2 pc Bathroom, 2 entrance doors and a 14' h x 20' w overhead door. If you are looking for a secure location, this is the place for you. Surrounded by an industrial fence and secured with an automatic gate and cameras will put your mind at ease. Suitable tenants for this Industrial area will be considered and References are required upon application. This 2 year lease includes snow removal at \$2000/month plus utilities and the possibility of renewal at the end of the term. Lease will be available June 1, 2025