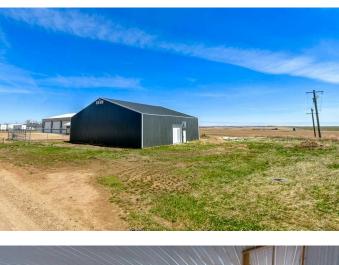

#### NONE, Trochu, Alberta

• Prime Investment Opportunity in Trochu, Alberta – Light Industrial Shop • Discover the potential of this partially completed light industrial shop on the east side of Trochu, Alberta. This versatile 3,600 sq. ft. metal-clad building, with a 14-foot-high metal ceiling and partition framing, offers endless customization options for warehouse distribution, retail supply, agricultural services, and more. • The structure includes two 3-foot entry doors and a 10' x 10' overhead cargo door for efficient loading. The expansive 135' x 185â€<sup>™</sup> lot features a front setback for ample parking and additional space for yard storage or future expansion. • This property is an ideal investment for entrepreneurs and business owners looking to establish or grow their operations. Seize the opportunity to create a commercial space tailored to your needs in Trochu's growing industrial sector!