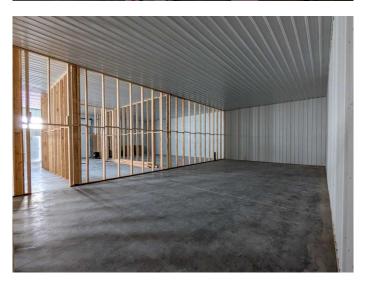

#### NONE, Trochu, Alberta

• Prime Investment Opportunity in Trochu, Alberta – Light Industrial Shop • Discover the potential of this partially completed light industrial shop on the east side of Trochu, Alberta. This versatile 3,600 sq. ft. metal-clad building, with a 14-foot-high metal ceiling and partition framing, offers endless customization options for warehouse distribution, retail supply, agricultural services, and more. • The structure includes two 3-foot entry doors and a 10' x 10' overhead cargo door for efficient loading. The expansive 135' x 185â€<sup>™</sup> lot features a front setback for ample parking and additional space for yard storage or future expansion. • This property is an ideal investment for entrepreneurs and business owners looking to establish or grow their operations. Seize the opportunity to create a commercial space tailored to your needs in Trochu's growing industrial sector!