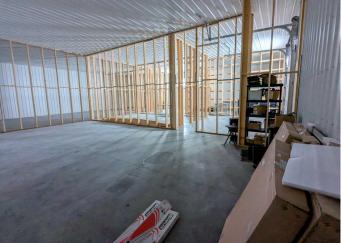

#### NONE, Trochu, Alberta

• Prime Investment Opportunity in Trochu, Alberta – Light Industrial Shop • Discover the potential of this partially completed light industrial shop on the east side of Trochu, Alberta. This versatile 3,600 sq. ft. metal-clad building, with a 14-foot-high metal ceiling and partition framing, offers endless customization options for warehouse distribution, retail supply, agricultural services, and more. • The structure includes two 3-foot entry doors and a 10' x 10' overhead cargo door for efficient loading. The expansive 135' x 185â€<sup>™</sup> lot features a front setback for ample parking and additional space for yard storage or future expansion. • This property is an ideal investment for entrepreneurs and business owners looking to establish or grow their operations. Seize the opportunity to create a commercial space tailored to your needs in Trochu's growing industrial sector!