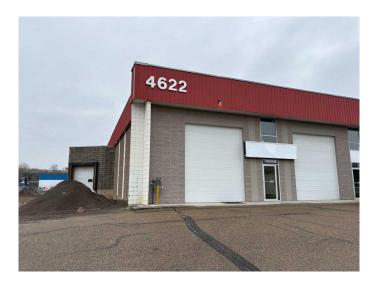

# \$6 - 1, 4622 61 Street, Red Deer

MLS® #A2183062

#### \$6

0 Bedroom, 0.00 Bathroom, Commercial on 2.50 Acres

Riverside Light Industrial Park, Red Deer, Alberta

A multi-tenant building in the central and desirable location of Riverside Light Industrial Park. Parking at the front of the building is paved with 2 overhead doors at grade level. There is a side loading dock with a manual Dock Leveler and an additional grade level dock in the rear of the warehouse. With 6,472 square feet of open warehouse, the space offers flexibility for various use/operations. 2 washrooms and a 262 square foot office/reception complete the space. Total space is 6,784 square feet. Current NNN is \$4.60 per sq. ft. for 2025. Property Taxes are included in NNN. The Annual Basic Rent is \$6.00 per sq. ft. (for the first year only of a 5 year lease with escalations for a well qualified tenant) per month plus G.S.T.