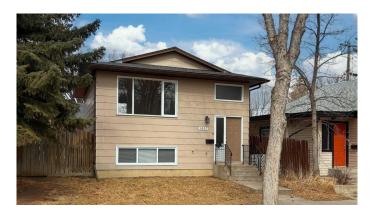

### \$254,900

2 Bedroom, 2.00 Bathroom, 640 sqft Residential on 0.05 Acres

London Road, Lethbridge, Alberta

Affordable London Road home with great potential, that requires just a little T.L.C. This 640 sq. ft. Bi-level is situated in the heart of London Road and offers an exceptional opportunity for first-time home buyers or investors looking to add to their portfolio. This 2-bedroom, 2-bathroom home offers a spacious oak kitchen, large dining nook and main floor laundry. The basement hosts 2 bedrooms and a full 4-piece bath. Off the dining nook you'll find a north facing rear deck where you can enjoy warm summer evenings overlooking the back yard.