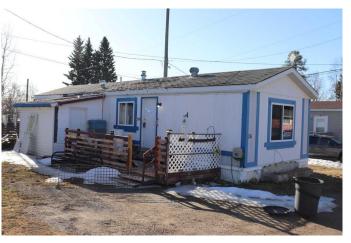

# \$40,000

2 Bedroom, 1.00 Bathroom, 929 sqft Mobile on 0.00 Acres

NONE, Edson, Alberta

2 bedroom mobile with addition in Poplar Place Trailer Park.

Built in 1996

#### **Essential Information**

MLS® # A2182099
Price \$40,000

Bedrooms 2
Bathrooms 1.00
Full Baths 1

Square Footage 929
Acres 0.00
Year Built 1996
Type Mobile
Sub-Type Mobile

Style Single Wide Mobile Home

# **Community Information**

Address 26, 6026 13 Avenue

Subdivision NONE City Edson

County Yellowhead County

Province Alberta
Postal Code T7E 1N4