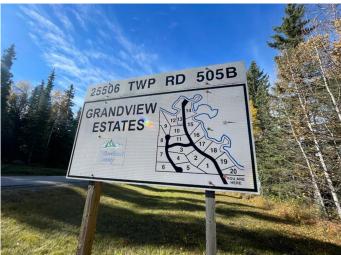

### \$299,900

0 Bedroom, 0.00 Bathroom, Land on 3.95 Acres

NONE, Rural Yellowhead County, Alberta

3.95 Acres of land available at the Exclusive Grandview Estates! A chance to build your dream home and carve it out exactly as you want it. There is a creek at the bottom of the property, and an environmental reserve bordering it. Fully paved road right to the property with mountain views. This property is subject to GST.

# **Community Information**

| Address     | 15, 25506 Township Road 50 |
|-------------|----------------------------|
| Subdivision | NONE                       |
| City        | Rural Yellowhead County    |
| County      | Yellowhead County          |
| Province    | Alberta                    |
| Postal Code | T7V1X7                     |