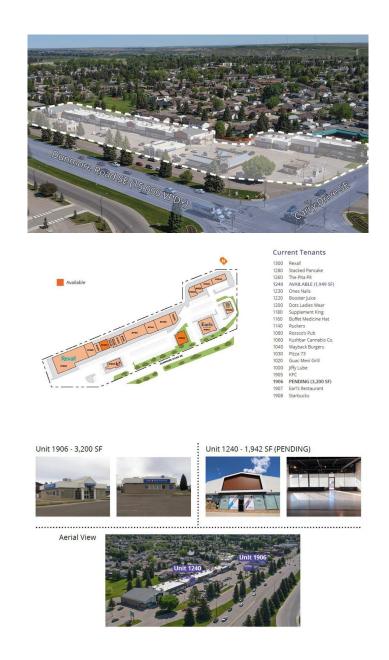

#### \$18

0 Bedroom, 0.00 Bathroom, Commercial on 0.00 Acres

NONE, Medicine Hat, Alberta

This vibrant retail site offers an exceptional opportunity in a recently modernized plaza anchored by Rexall, Earls, KFC, and Starbucks (opening soon!). Also, complemented by popular tenants such as Buffet Medicine Hat, Rossco's Pub, Wayback Burgers, Pita Pit, Supplement King, Pizza 73, Jiffy Lube, and Booster Juice, and Gauc (opening soon!), the property enjoys high visibility and strong foot traffic. Following a \$1.5 million renovation, the plaza now features updated and contemporary amenities, creating an attractive setting for businesses. Additional rent starts at \$12.00 PSF. Contact for availability and to explore this dynamic commercial space!