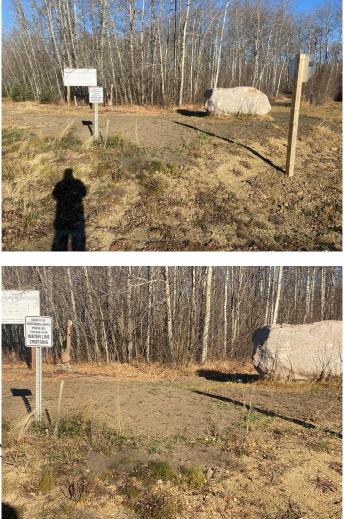

#### \$90,200

0 Bedroom, 0.00 Bathroom, Land on 3.07 Acres

NONE, Rural Northern Lights, County of, Alberta

Secluded Setting !!! Located North West of Peace River in the Weberville area this lot is ready for you and your family. Only minutes to Peace Rivers West Hill this lot comes with Prepaid power, water from water co op and partly paid natural gas. Zoned CR4 with a minimum of 1200 sqft. Call today to view you lot and start planing for your dream home.