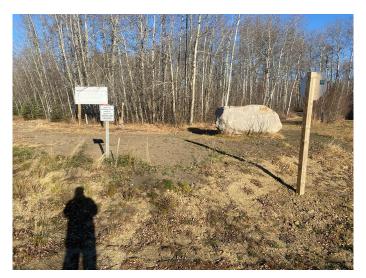

ng !!! Located North West of Peace River in the Weberville area this lot is ready for you and your family. Only minutes to Peace Rivers West Hill this lot comes with Prepaid power, water from water co op and partly paid natural gas. Zoned CR4 with a minimum of 1200 sqft. Call today to view you lot and start planing for your dream home.

#### **Essential Information**

MLS® # A2179894

Price \$92,400

Bathrooms 0.00

Acres 3.01

Type Land

Sub-Type Residential Land

Status Active

# **Community Information**

Address 223 Range

Subdivision NONE

City Rural Northern Lights, County

County Northern Lights, County of

Province Alberta
Postal Code T8S 1S3

#### **Amenities**

Utilities Natural Gas at Lot Line, Electricity at Lot Line, Natural Gas Not Paid,

Water At Lot Line, Water Paid For







# **Exterior**

Lot Description Treed

# **Additional Information**

Date Listed November 18th, 2024

Days on Market 157

Zoning CR4

# **Listing Details**

Listing Office Royal LePage Valley Realty

Data is supplied by Pillar 9â,¢ MLS® System. Pillar 9â,¢ is the owner of the copyright in its MLS® System. Data is deemed reliable but is not guaranteed accurate by Pillar 9â,¢. The trademarks MLS®, Multiple Listing Service® and the associated logos are owned by The Canadian Real Estate Association (CREA) and identify the quality of services provided by real estate professionals who are members of CREA. Used under license.