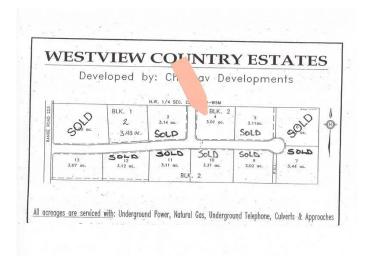

# \$92,400

0 Bedroom, 0.00 Bathroom, Land on 3.01 Acres

NONE, Rural Northern Lights, County of, Alberta

Secluded Setting !!! Located North West of Peace River in the Weberville area this lot is ready for you and your family. Only minutes to Peace Rivers West Hill this lot comes with Prepaid power, water from water co op and partly paid natural gas. Zoned CR4 with a minimum of 1200 sqft. Call today to view you lot and start planing for your dream home.

# **Community Information**

Address 223 Range

Subdivision NONE

City Rural Northern Lights, County

County Northern Lights, County of

Province Alberta
Postal Code T8S 1S3

# **Exterior**

Lot Description Treed