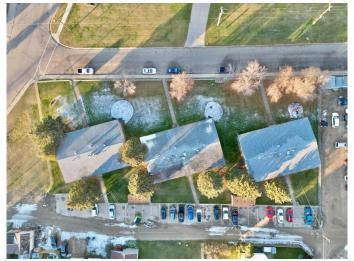

## \$67,900

1 Bedroom, 1.00 Bathroom, 544 sqft Residential on 0.00 Acres

North End., Peace River, Alberta

Parkview Court - This one bedroom, one bathroom condo is located on the North End of town close to the river. Close to schools, walking and biking paths, park, playground, Baytex Centre and swimming pool. These units are pet friendly, with restrictions. There is assigned parking. The condo fees are reasonable and include many amenities. It is an affordable alternative when purchasing a home for yourself or as an easy-to-rent investment property. This condo unit has a sitting tenant in place who is willing to carry on a lease. This unit is on the top floor. If you are looking for a stress free lifestyle with low condo fees...this may be just what you are looking for!

## **Community Information**

Address C8, 9523 88 Avenue

Subdivision North End.

City Peace River

County Peace No. 135, M.D. of

Province Alberta
Postal Code T8S1G6