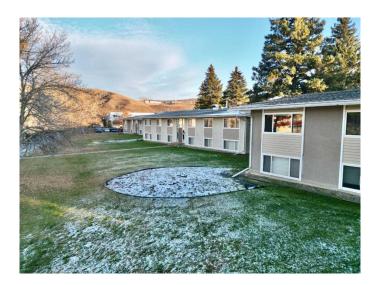

## \$67,900

1 Bedroom, 1.00 Bathroom, 544 sqft Residential on 0.00 Acres

North End., Peace River, Alberta

Parkview Court - This one bedroom, one bathroom condo is located on the North End of town close to the river. Close to schools, walking and biking paths, park, playground, Baytex Centre and swimming pool. These units are pet friendly, with restrictions. There is assigned parking. The condo fees are reasonable and include many amenities. It is an affordable alternative when purchasing a home for yourself or as an easy-to-rent investment property. This condo unit has a sitting tenant in place who is willing to carry on a lease. This unit is on the top floor. If you are looking for a stress free lifestyle with low condo fees...this may be just what you are looking for!