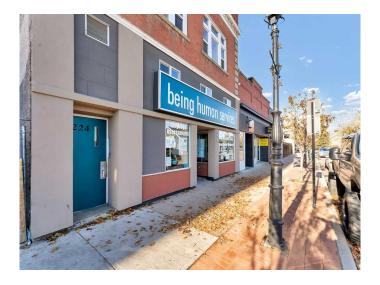

## \$699,900

0 Bedroom, 0.00 Bathroom, Commercial on 0.00 Acres

SE Hill, Medicine Hat, Alberta

This fully leased, mixed-use property in historic downtown Medicine Hat presents an exceptional investment opportunity with a 10% cap rate and immediate positive cash flow. The main floor features nine versatile offices, two large boardrooms or training rooms, two bathrooms, and a staff kitchen with a break area, all designed for maximum functionality. Accessibility is a key benefit, as the main floor is wheelchair-friendly, ensuring that the space can accommodate a wide range of businesses and clients.

The modernized exterior of the property maintains its historic brick character, offering an appealing facade that complements the vibrant downtown setting. With its prime location, this property is ideal for someone looking to live upstairs while operating a business on the main floor. It offers a unique opportunity to be part of the thriving downtown