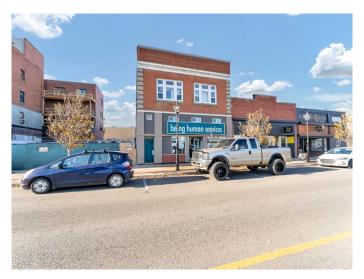

# \$699,900 - 222 South Railway Street Se, Medicine Hat

MLS® #A2177991

## \$699,900

0 Bedroom, 0.00 Bathroom, Commercial on 0.00 Acres

SE Hill, Medicine Hat, Alberta

This fully leased, mixed-use property in historic downtown Medicine Hat presents an exceptional investment opportunity with a 10% cap rate and immediate positive cash flow. The main floor features nine versatile offices, two large boardrooms or training rooms, two bathrooms, and a staff kitchen with a break area, all designed for maximum functionality. Accessibility is a key benefit, as the main floor is wheelchair-friendly, ensuring that the space can accommodate a wide range of businesses and clients.

The modernized exterior of the property maintains its historic brick character, offering an appealing facade that complements the vibrant downtown setting. With its prime location, this property is ideal for someone looking to live upstairs while operating a business on the main floor. It offers a unique opportunity to be part of the thriving downtown