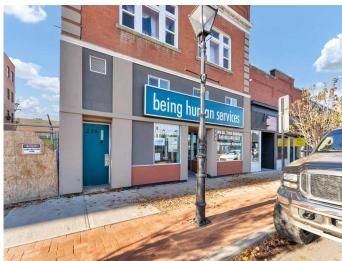

## \$699,900

0 Bedroom, 0.00 Bathroom, Commercial on 0.00 Acres

SE Hill, Medicine Hat, Alberta

This fully leased, mixed-use property in historic downtown Medicine Hat presents an exceptional investment opportunity with a 10% cap rate and immediate positive cash flow. The main floor features nine versatile offices, two large boardrooms or training rooms, two bathrooms, and a staff kitchen with a break area, all designed for maximum functionality. Accessibility is a key benefit, as the main floor is wheelchair-friendly, ensuring that the space can accommodate a wide range of businesses and clients.

The modernized exterior of the property maintains its historic brick character, offering an appealing facade that complements the vibrant downtown setting. With its prime location, this property is ideal for someone looking to live upstairs while operating a business on the main floor. It offers a unique opportunity to be part of the thriving downtown