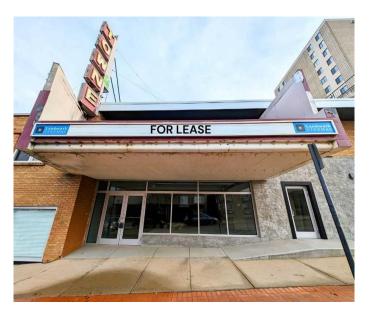

## \$10

0 Bedroom, 0.00 Bathroom, Commercial on 0.00 Acres

SE Hill, Medicine Hat, Alberta

Welcome to the new lobby space from the eclectic Towne Theatre. This extensively refurbished and instantly available main-floor space, strategically positioned for optimum visibility. Encompassing 1,460 square feet, this area boasts exceptional exposure with its impressive front-facing windows. Featuring two fully accessible barrier free bathrooms, the space is meticulously prepared for immediate occupancy, awaiting your personalized touches to tailor it to your specific business venture. We invite you to explore the boundless potential within this distinctive building and its newly upgraded premises. Base rent 10.00/SF = \$1216.67/Month+GST + Additional Rent is \$5.00/SF = \$608.33 + GST -Total Monthly Rent for the space = \$1825/Month + Electrical + GST