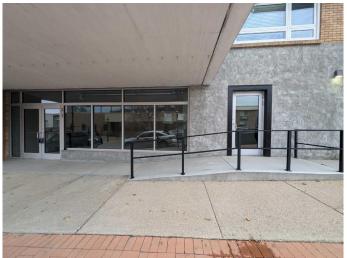

## \$10

0 Bedroom, 0.00 Bathroom, Commercial on 0.00 Acres

SE Hill, Medicine Hat, Alberta

Welcome to the new lobby space from the eclectic Towne Theatre. This extensively refurbished and instantly available main-floor space, strategically positioned for optimum visibility. Encompassing 1,460 square feet, this area boasts exceptional exposure with its impressive front-facing windows. Featuring two fully accessible barrier free bathrooms, the space is meticulously prepared for immediate occupancy, awaiting your personalized touches to tailor it to your specific business venture. We invite you to explore the boundless potential within this distinctive building and its newly upgraded premises. Base rent 10.00/SF = \$1216.67/Month+GST + Additional Rent is \$5.00/SF = \$608.33 + GST -Total Monthly Rent for the space = \$1825/Month + Electrical + GST