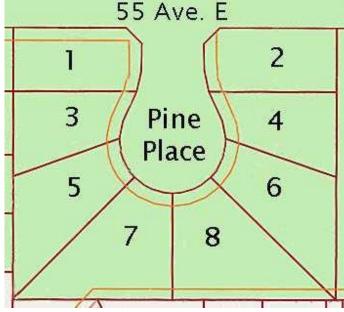

### \$97,000

0 Bedroom, 0.00 Bathroom, Land on 0.24 Acres

NONE, Claresholm, Alberta

Welcome to Claresholm's newest subdivision, Pine Place East. Tucked up in the NE corner of town and backing onto Patterson Park. This is one of the eight lots available. Individuals and developers welcome. R1 zoning and GST applicable.

## **Community Information**

Address 8 Pine Place E

Subdivision NONE

City Claresholm

County Willow Creek No. 26, M.D. of

Province Alberta
Postal Code T0L 0T0