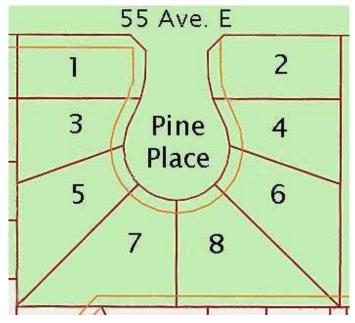

### \$97,000

0 Bedroom, 0.00 Bathroom, Land on 0.24 Acres

NONE, Claresholm, Alberta

Welcome to Claresholm's newest subdivision, Pine Place East. Tucked up in the NE corner of town and backing onto Patterson Park. This is one of the eight lots available. Individuals and developers welcome. R1 zoning and GST applicable.