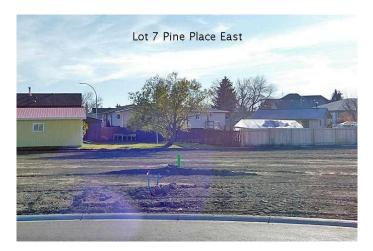

### \$97,000

0 Bedroom, 0.00 Bathroom, Land on 0.24 Acres

NONE, Claresholm, Alberta

Welcome to Claresholm's newest subdivision, Pine Place East. Tucked up in the NE corner of town and backing onto Patterson Park. This is one of the eight lots available. Individuals and developers welcome. R1 zoning and GST applicable.