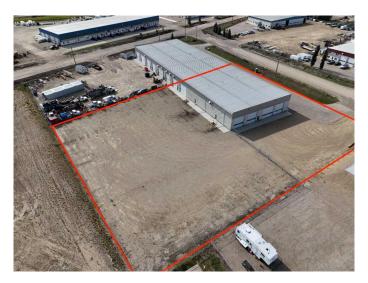

### \$13

0 Bedroom, 0.00 Bathroom, Commercial on 4.09 Acres

Blindman Industrial Park, Rural Red Deer County, Alberta

MASSIVE 16,000 sq ft shop on Fenced, Secured, newly gravelled/packed 2.0 acre yard. Newly developed office space - 2 offices plus reception area, undeveloped mezzanine and a brand new shop bathroom. 5- 16'x16' Sunshine doors, 1- 20'Wx 16'H overhead door, 22' ceiling height. Great exposure, lots of potential for your expanding company! Introductory price of \$12.50/PSF and Triple Net (NNN Op costs) is \$3.69/PSF puts total monthly asking price for this space at \$21,546.67/month +GST.

Built in 2014