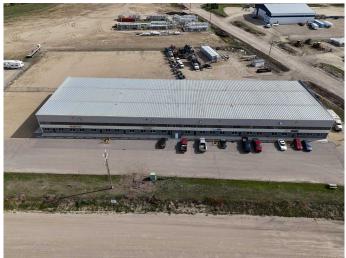

### \$13

0 Bedroom, 0.00 Bathroom, Commercial on 4.09 Acres

Blindman Industrial Park, Rural Red Deer County, Alberta

MASSIVE 16,000 sq ft shop on Fenced, Secured, newly gravelled/packed 2.0 acre yard. Newly developed office space - 2 offices plus reception area, undeveloped mezzanine and a brand new shop bathroom. 5- 16'x16' Sunshine doors, 1- 20'Wx 16'H overhead door, 22' ceiling height. Great exposure, lots of potential for your expanding company! Introductory price of \$12.50/PSF and Triple Net (NNN Op costs) is \$3.69/PSF puts total monthly asking price for this space at \$21,546.67/month +GST.