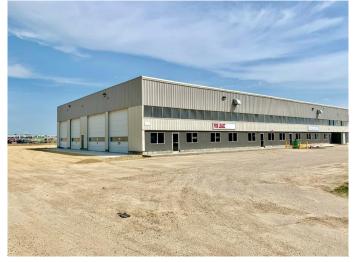

### \$13

0 Bedroom, 0.00 Bathroom, Commercial on 4.09 Acres

Blindman Industrial Park, Rural Red Deer County, Alberta

MASSIVE 16,000 sq ft shop on Fenced, Secured, newly gravelled/packed 2.0 acre yard. Newly developed office space - 2 offices plus reception area, undeveloped mezzanine and a brand new shop bathroom. 5- 16'x16' Sunshine doors, 1- 20'Wx 16'H overhead door, 22' ceiling height. Great exposure, lots of potential for your expanding company! Introductory price of \$12.50/PSF and Triple Net (NNN Op costs) is \$3.69/PSF puts total monthly asking price for this space at \$21,546.67/month +GST.