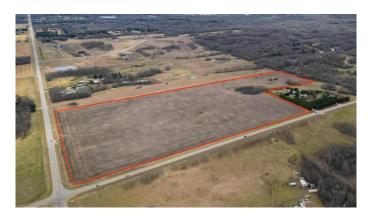

## \$635,000

0 Bedroom, 0.00 Bathroom, Land on 62.98 Acres

NONE, Rural Parkland County, Alberta

Discover an exceptional opportunity with this expansive 62.98 +/- acres property, perfect for those looking to build their dream home or make a long term investment. Boasting breathtaking views of Edmonton from various vantage points, this land offers endless possibilities. Zoned for country residential and approved for future subdivision, you can develop to your vision's full potential. Enjoy the convenience of fully paved roads and a location just 10 minutes from Spruce Grove. Whether you're envisioning a private estate or planning a subdivision, this property combines the best of scenic beauty and prime location.