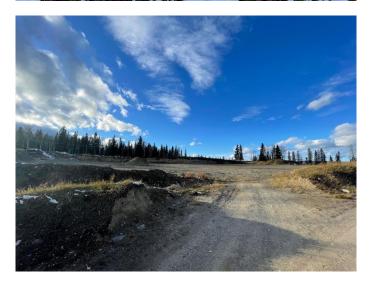

### \$675,000

0 Bedroom, 0.00 Bathroom, Land on 8.42 Acres

Thompson Lake, Hinton, Alberta

5 Commercial Lots, just off the highway, for Sale. 2 lots totalling 3.14 acres zoned C-HWY and 3 lots totalling 5.24 zoned I-GEN, allowing for a large variety of developments including: hotel, eating/drinking establishments, service station, equipment/vehicle sales, liquor store and more. A great opportunity to build a business in an easy to access area.