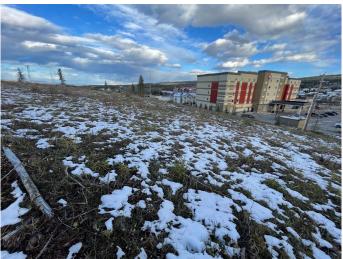

### \$675,000

0 Bedroom, 0.00 Bathroom, Land on 8.42 Acres

Thompson Lake, Hinton, Alberta

5 Commercial Lots, just off the highway, for Sale. 2 lots totalling 3.14 acres zoned C-HWY and 3 lots totalling 5.24 zoned I-GEN, allowing for a large variety of developments including: hotel, eating/drinking establishments, service station, equipment/vehicle sales, liquor store and more. A great opportunity to build a business in an easy to access area.