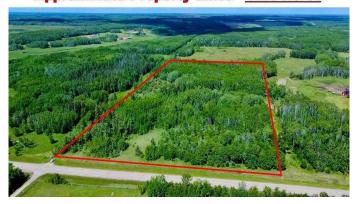

#### Approximate Property Lines - 9.25 Acres

Days on Market 181

Zoning Agricultural

### \$119,500

0 Bedroom, 0.00 Bathroom, Land on 9.25 Acres

Lac La Biche, Lac La Biche, Alberta

Perfect Country Home Building Acreage!
Check out this 9.25 acres! Mature Spruce
surround a cleared building site that has views
of the Cristy Creek Valley! Located on a paved
road that connects that Venice/Hylo area to
Highway 36. Just 8 mins South of Town!
Power is available at the property! Your family
will love the extra space you have for walking
trails, favourite animals & gardens!
\$119,500.00 PLUS GST