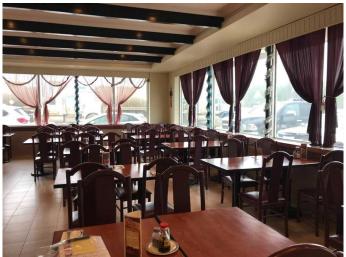

#### \$889,000

0 Bedroom, 0.00 Bathroom, Commercial on 0.32 Acres

NONE, Fox Creek, Alberta

TURN KEY BUSINESS Restaurant business, building and land 14000 sq ft ..Located in a busy area! All equipment is there and ready for you to run the business. List of equipment is available upon request.