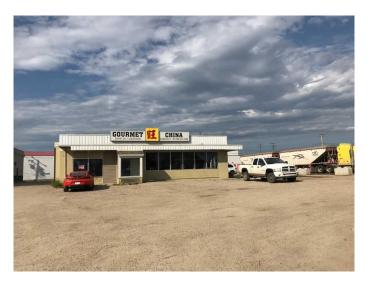

# **\$889,000 - 52 B Highway Aye, Fox Creek**

MLS® #A2174288

#### \$889,000

0 Bedroom, 0.00 Bathroom, Commercial on 0.32 Acres

NONE, Fox Creek, Alberta

TURN KEY BUSINESS Restaurant business, building and land 14000 sq ft ..Located in a busy area! All equipment is there and ready for you to run the business. List of equipment is available upon request.