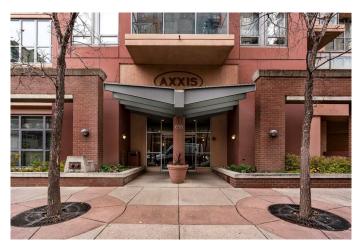

# \$359,900 - 902, 650 10 Street Sw, Calgary

MLS® #A2174078

# \$359,900

2 Bedroom, 2.00 Bathroom, 836 sqft Residential on 0.00 Acres

Downtown West End, Calgary, Alberta

Welcome to 902, 650 10 Street SW â€" A Riverfront Gem in the Heart of Calgary. Discover urban living at its finest in this stunning 2-bedroom, 2-bathroom condo, perched on the 9th floor of the renowned Axxis building, offering breathtaking views of the Bow River. Perfectly located just two blocks from the scenic Bow River pathways, one block from the C-Train station, and a 10-minute walk to grocery stores and some of Calgary's top dining spots, including Bridgette Bar, Wayne's Bagels, and Noble Pie. The Axxis is a well-managed, pet-friendly building that boasts an array of premium amenities, including a fully equipped fitness center, a spacious social room with a kitchen for entertaining, a serene outdoor courtyard, visitor parking, and secure bike storage. Step inside this bright and airy west-facing unit, where freshly painted neutral tones complement the open-concept living space. The spacious living room, complete with a cozy gas fireplace, flows seamlessly into the kitchen, featuring a large island with an eating barâ€"perfect for casual dining or entertaining. Luxury vinyl plank flooring add to the home's stylish appeal, while the generous west-facing balcony invites you to enjoy sunset views. The primary bedroom offers a peaceful retreat, tucked away from the main living area, with ample closet space and a private 4-piece ensuite. The second bedroom is versatile, making it ideal for a home office or as a guest room for roommates. This unit also includes