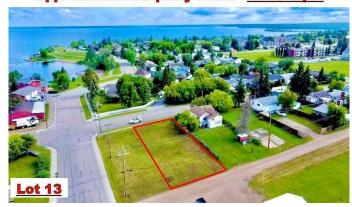

## \$45,000

0 Bedroom, 0.00 Bathroom, Land on 0.14 Acres

Lac La Biche, Lac La Biche, Alberta

Residential Building Lot! Spacious 6000 sq ft lot residential lot, close to the lake and boat launch is an ideal condition for your new home. This lot is within walking distance to schools, churches, and shopping. Adjacent corner lot is also for sale!!

#### **Approximate Property Lines - 6000 Sq Ft**

**Approximate Property Lines - 6000 Sq Ft** 

Days on Market 284

Zoning MEDIUM DENSITY HAMLET RES