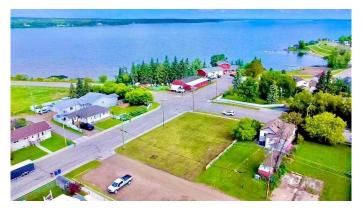

## \$45,000

0 Bedroom, 0.00 Bathroom, Land on 0.14 Acres

Lac La Biche, Lac La Biche, Alberta

Residential Building Lot! Spacious 6000 sq ft lot residential lot, close to the lake and boat launch is an ideal condition for your new home. This lot is within walking distance to schools, churches, and shopping. Adjacent corner lot is also for sale!!