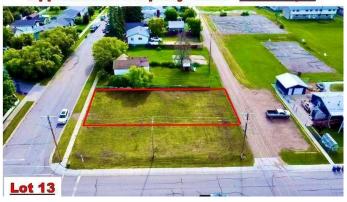

## \$45,000

0 Bedroom, 0.00 Bathroom, Land on 0.14 Acres

Lac La Biche, Lac La Biche, Alberta

Residential Building Lot! Spacious 6000 sq ft lot residential lot, close to the lake and boat launch is an ideal condition for your new home. This lot is within walking distance to schools, churches, and shopping. Adjacent corner lot is also for sale!!

#### **Approximate Property Lines - 6000 Sq Ft**

**Approximate Property Lines - 6000 Sq Ft** 

Days on Market 284

Zoning MEDIUM DENSITY HAMLET RES