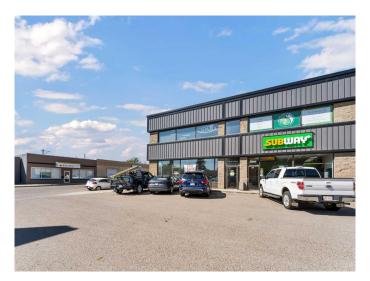

#### \$950

0 Bedroom, 0.00 Bathroom, Commercial on 0.00 Acres

River Flats, Medicine Hat, Alberta

Fantastic 733 sq.ft. lease space on a high traffic location. Situated on the second floor offering wide open space with loads of windows, new modern flooring, fresh paint and natural light. Ideal for many different business types from office space, to retail, potential for a yoga studio, and more. This space is desirable and affordable with a great location and ample parking on site and off street. Surrounded by food/beverage, the YMCA, police station, grocery store up the street and other professional businesses and a half block walk to the river and path systems providing for a positive and appealing surrounding.