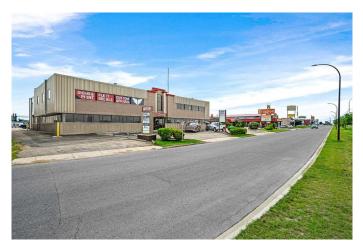

#### \$16

0 Bedroom, 0.00 Bathroom, Commercial on 0.00 Acres

Parkview Estates, Lloydminster, Alberta

Welcome to the Yellowhead Business Centre! This is a well managed, professional, multi-tenant, office building in a highly visible location along 44th Street. This main floor corner unit has lots of windows and tons of drive by visibility! This space includes 2 bathrooms, reception and waiting area, 6 offices (1 office could be a boardroom), large storage room and an open central area that can accommodate filing and/or bull pen space. This property also features highway pylon signs and lots of paved parking at the front and back as well as electrical plug-ins.