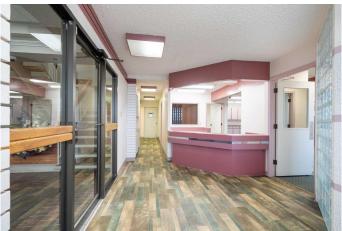

#### \$16

0 Bedroom, 0.00 Bathroom, Commercial on 0.00 Acres

Parkview Estates, Lloydminster, Alberta

Welcome to the Yellowhead Business Centre! This is a well managed, professional, multi-tenant, office building in a highly visible location along 44th Street. This main floor corner unit has lots of windows and tons of drive by visibility! This space includes 2 bathrooms, reception and waiting area, 6 offices (1 office could be a boardroom), large storage room and an open central area that can accommodate filing and/or bull pen space. This property also features highway pylon signs and lots of paved parking at the front and back as well as electrical plug-ins.