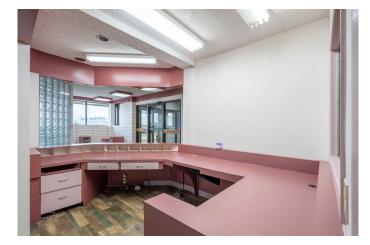

#### \$16

0 Bedroom, 0.00 Bathroom, Commercial on 0.00 Acres

Parkview Estates, Lloydminster, Alberta

Welcome to the Yellowhead Business Centre! This is a well managed, professional, multi-tenant, office building in a highly visible location along 44th Street. This main floor corner unit has lots of windows and tons of drive by visibility! This space includes 2 bathrooms, reception and waiting area, 6 offices (1 office could be a boardroom), large storage room and an open central area that can accommodate filing and/or bull pen space. This property also features highway pylon signs and lots of paved parking at the front and back as well as electrical plug-ins.