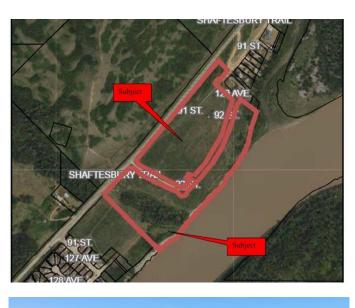

### \$415,000

0 Bedroom, 0.00 Bathroom, Commercial on 0.00 Acres

Rosedale., Peace River, Alberta

Just reduced by 50% This piece of land at the southend of the Rosedale subdivision is read for Development. There is already a marked street The Time is Now 33 +/- acres located along the Shaftsbury Trail. Build your dream home along the Mighty Peace River or be the developer of a new subdivision within the Town of Peace River. This choice is yours and the time is NOW THE PRICE HAS NEVER BEEN LOWER Call Today!

#### **Community Information**

| Address     | RI 40 South Of Hwy 684 High |
|-------------|-----------------------------|
| Subdivision | Rosedale.                   |
| City        | Peace River                 |
| County      | Peace No. 135, M.D. of      |
| Province    | Alberta                     |
| Postal Code | T8S 1X4                     |