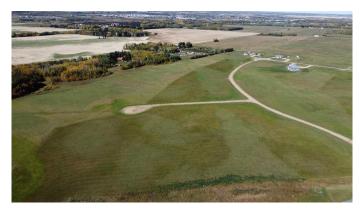

## \$590,000

0 Bedroom, 0.00 Bathroom, Land on 46.75 Acres

Sandhills, Rural Ponoka County, Alberta

46.75 acre development opportunity in prime central Alberta location. Only 2 miles south of Ponoka in the established Sandhills Estates acreage subdivision. Current lot plan is for 17 lots but buyer could develop site as desired. Zoned Country Residential.