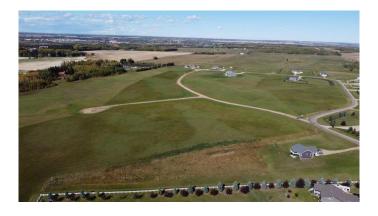

## \$590,000

0 Bedroom, 0.00 Bathroom, Land on 46.75 Acres

Sandhills, Rural Ponoka County, Alberta

46.75 acre development opportunity in prime central Alberta location. Only 2 miles south of Ponoka in the established Sandhills Estates acreage subdivision. Current lot plan is for 17 lots but buyer could develop site as desired. Zoned Country Residential.