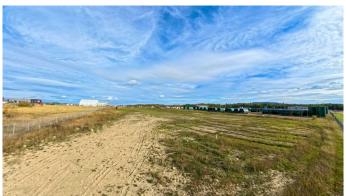

## \$599,900

0 Bedroom, 0.00 Bathroom, Land on 4.00 Acres

NONE, Rural Woodlands County, Alberta

Prime 4.45-Acre Industrial Lot in Whitecourt Airport Industrial Park

Location: Off Highway 32, Whitecourt, AB

Seize this exceptional opportunity to own a versatile industrial lot in the highly sought-after Whitecourt Airport Industrial Park. This 4.45-acre parcel offers full access to town water and sewer services, with paved roads and infrastructure already in place, making it development-ready.

Lot Size: 4.45 acres

Utilities: Full town water and sewer

Access: Paved roads, excellent connectivity to

Highway 32

Zoning: Industrial Transition Area, suitable for

large-scale industrial development

Permitted Uses:

## **Community Information**

Address 594063 Range Road 125b Road

Subdivision NONE

City Rural Woodlands County

County Woodlands County

Province Alberta
Postal Code T7S 1N9