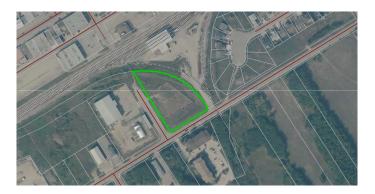

#### \$395,000

0 Bedroom, 0.00 Bathroom, Land on 2.13 Acres

Lac La Biche, Lac La Biche, Alberta

Unlock the potential of this versatile commercial vacant lot, perfectly situated in the thriving community of Lac la Biche County. Corner lot is level and landscaped with approximately 0.7 acres fenced. This prime piece of real estate offers a unique opportunity for a variety of business ventures, making it an ideal investment for entrepreneurs and developers alike. This 2.13 acre lot has many permitted uses such as Child Care, Multi use, Retail, Storage, Animal care and office ... just to name a few. Call today for your personal viewing or additional information