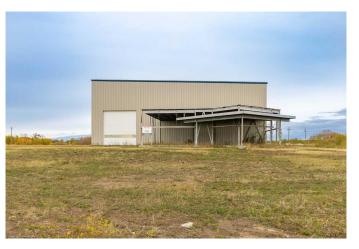

#### \$1,775,000

0 Bedroom, 0.00 Bathroom, Commercial on 5.91 Acres

Hill Industrial, Lloydminster, Alberta

13,100 sq.ft. shop area and 3650 sq.ft. office area 16,750 sq.ft. on 5.91 acres in Hill 7 subdivision, 10 ton crane ready. Great access in all directions. Building is sold as is.