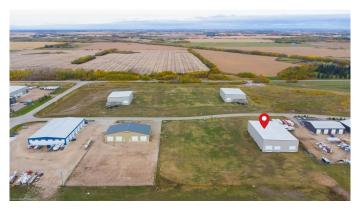

# \$1,759,000 - 6715 & 6803 66 Street, Lloydminster

MLS® #A2164628

### \$1,759,000

0 Bedroom, 0.00 Bathroom, Commercial on 4.64 Acres

Hill Industrial, Lloydminster, Alberta

15,900 shop area and 3650 sq.ft office area 19,550 sq.ft. on 4.64 acres in Hill 7 subdivision, 10 ton crane ready. Great access in all directions. Building is sold as is.

## **Community Information**

Address 6715 & 6803 66 Street

Subdivision Hill Industrial
City Lloydminster
County Lloydminster

Province Alberta
Postal Code T9V 3R7