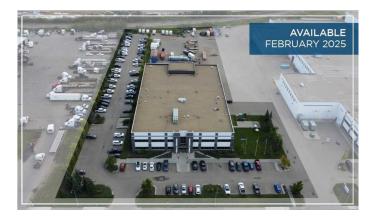

# \$10,900,000 - 5703 72a Avenue Nw, Edmonton

MLS® #A2164170

#### \$10,900,000

0 Bedroom, 0.00 Bathroom, Commercial on 0.00 Acres

Davies Industrial East, Edmonton, Alberta

Class "A― industrial building with concrete fenced yard and 150 parking stalls. Two floors of high-quality office build out with an abundance of natural light. Immaculateshop with four grade loading doors and four 5-Ton bridge cranes. Fenced and gated heavy duty paved yard. Heavy power with 1,200 Amp service. Rooftop HVAC supported by boiler system, with radiant tube heating in shop.