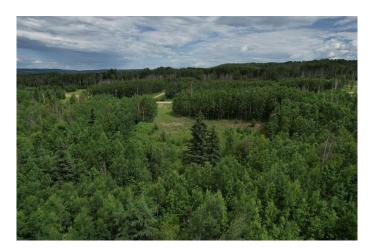

#### \$108,000

0 Bedroom, 0.00 Bathroom, Land on 7.68 Acres

NONE, Rural Woodlands County, Alberta

This 7.68 acres of land in the Mountain Springs Subdivision includes an approach and a potential cleared site for building or parking. The developer can also include a drilled well if you wish to have it included. The land looks onto thousands of acres of crownland. It is an amazing property to own.