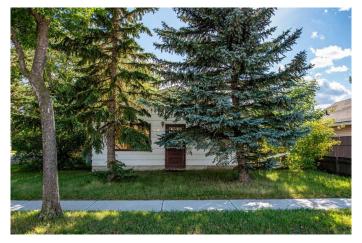

# \$139,000 - 1237 6 Avenue, Wainwright

MLS® #A2162876

## \$139,000

2 Bedroom, 1.00 Bathroom, 810 sqft Residential on 0.16 Acres

Wainwright, Wainwright, Alberta

Located on a corner lot with large yard and detached garage. The large backyard features an array of fruit bearing trees including plum, cherry, apple and saskatoon. This home would be a great first time home purchase or rental.

Built in 1964

### **Essential Information**

MLS® # A2162876 Price \$139,000

Bedrooms 2 Bathrooms 1.00

Full Baths 1
Square Footage 810

Acres 0.16

Year Built 1964

Type Residential

Sub-Type Detached

#### **Exterior**

Exterior Features None

Lot Description Back Yard, Front Yard, Lawn, Landscaped

Roof Asphalt Shingle Construction Wood Frame

Foundation Poured Concrete