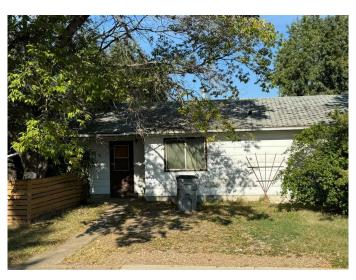

## \$139,000

2 Bedroom, 1.00 Bathroom, 810 sqft Residential on 0.16 Acres

Wainwright, Wainwright, Alberta

Located on a corner lot with large yard and detached garage. The large backyard features an array of fruit bearing trees including plum, cherry, apple and saskatoon. This home would be a great first time home purchase or rental.

### Interior

Interior Features Ceiling Fan(s), Laminate Counters

Appliances Refrigerator, Stove(s)
Heating Forced Air, Natural Gas

Cooling None Has Basement Yes

Basement Partial, Unfinished

#### **Exterior**

Exterior Features None

Lot Description Back Yard, Front Yard, Lawn, Landscaped

Roof Asphalt Shingle Construction Wood Frame

Foundation Poured Concrete