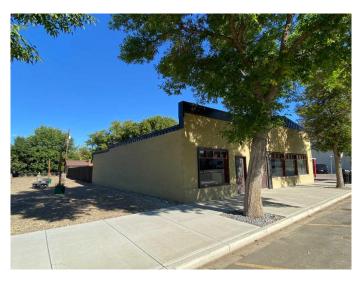

# **\$344,900 - 165 Centre Street, Tilley**

MLS® #A2162324

## \$344,900

0 Bedroom, 0.00 Bathroom, Commercial on 0.14 Acres

NONE, Tilley, Alberta

Great Building in the heart of Tilly AB. Located only 22km east of Brooks, this hamlet is a great community! The single story building is 3340 sqft. The commercial space is approx 1300 sqt, and has 2 separate areas with frontage and separate street entrances. A public washroom, with wheel chair accessibility. There a office space, a space previously used as a salon, and a work storage area. The residential has 2080 sqft, with 4 bedrooms, a 3 piece main bathroom. Primary has a walk in closet, and 4 piece ensuite. The property also has a basement with an additional 2240 sqft. The backyard features a 12x24 storage garage.