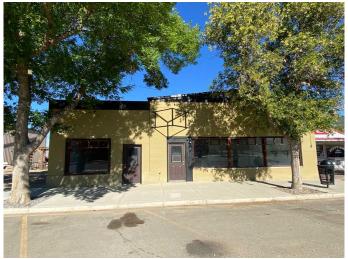

# **\$344,900 - 165 Centre Street, Tilley**

MLS® #A2162324

## \$344,900

0 Bedroom, 0.00 Bathroom, Commercial on 0.14 Acres

NONE, Tilley, Alberta

Great Building in the heart of Tilly AB. Located only 22km east of Brooks, this hamlet is a great community! The single story building is 3340 sqft. The commercial space is approx 1300 sqt, and has 2 separate areas with frontage and separate street entrances. A public washroom, with wheel chair accessibility. There a office space, a space previously used as a salon, and a work storage area. The residential has 2080 sqft, with 4 bedrooms, a 3 piece main bathroom. Primary has a walk in closet, and 4 piece ensuite. The property also has a basement with an additional 2240 sqft. The backyard features a 12x24 storage garage.