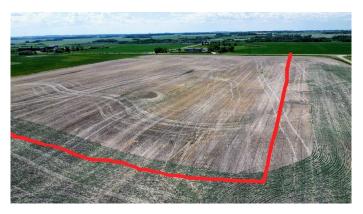

#### \$164,900

0 Bedroom, 0.00 Bathroom, Land on 10.01 Acres

NONE, Rural Grande Prairie No. 1, County of, Alberta

GREAT PRICE ON THIS 10-PLUS LAND PARCEL WITH CR5 ZONING, LOCATED 4 KM DOWN THE TEEPEE CREEK HIGHWAY AND 1/4 OF A KM SOUTH ON RR 52. LOCATION OFFERS PRIVACY WITH A SHORT COMMUTE TO YOUR NEAREST URBAN CENTER AND SCHOOLS! AN APPROACH IS IN PLACE AND SEVERAL GREAT AREAS ON THE PROPERTY TO BUILD YOUR DREAM HOME!