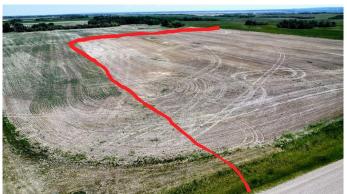

#### \$164,900

0 Bedroom, 0.00 Bathroom, Land on 10.01 Acres

NONE, Rural Grande Prairie No. 1, County of, Alberta

GREAT PRICE ON THIS 10-PLUS LAND PARCEL WITH CR5 ZONING, LOCATED 4 KM DOWN THE TEEPEE CREEK HIGHWAY AND 1/4 OF A KM SOUTH ON RR 52. LOCATION OFFERS PRIVACY WITH A SHORT COMMUTE TO YOUR NEAREST URBAN CENTER AND SCHOOLS! AN APPROACH IS IN PLACE AND SEVERAL GREAT AREAS ON THE PROPERTY TO BUILD YOUR DREAM HOME!