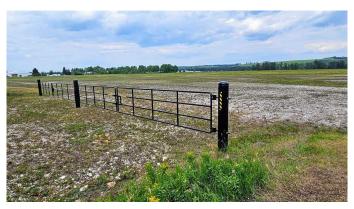

## \$899,900

0 Bedroom, 0.00 Bathroom, Land on 15.00 Acres

NONE, Sundre, Alberta

Have you been searching for the perfect bare land that's zoned LIGHT INDUSTRIAL BUSINESS PARK DISTRIC (I-3) for your new business that has FANTASTIC EXPOSURE on a MAIN HIGHWAY? HERE IT IS!!! Located on the WEST end of the TOWN OF SUNDRE. You won't find a better location than this! Right off pavement & close to the corner of Highway 27 & Highway 22. Easy access onto the property for even the BIGGEST of TRUCKS, TRAILERS, SEMI'S and CARS. The land is 15 ACRES! The land has been stripped & READY FOR BUILDING, has fencing on 3 sides, and a complete Berm surrounding the entire property (to Town of Sundre Specifications). It even has a VIEW! Located in between two Mountain View Industrial Parks (Willow Hill Industrial Park & West Sundre Industrial Park). A couple minutes drive to the Sundre Airport. Possibilities for use include but are not limited to (Permitted Uses): Possible Sub-Division, **Great Trucking Company Location plus** Storage Yard, Accessory Building, Brewpub, Minor Eating & Drinking Establishments, Commercial Schools, Limited Contractor Services, Custom Manufacturing, Household Repair Services, General Industrial Uses (Minor Impact), General Government Services, Retail Government Services, Professional Offices and Office Support Services, Public Parks, Veterinary Services (Minor). PSSST one other possible use could also be a MICRO-BREWERY (Craft Brewery) or MICRO-DISTILLERY! So much POTENTIAL &

### **Exterior**

Lot Description Near Golf Course, Level, Open Lot, Rectangular Lot, Views

#### **Additional Information**

Date Listed August 23rd, 2024

Days on Market 226 Zoning I-3