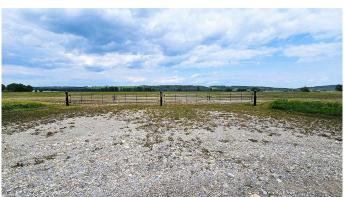

## \$899,900

0 Bedroom, 0.00 Bathroom, Land on 15.00 Acres

NONE, Sundre, Alberta

Have you been searching for the perfect bare land that's zoned LIGHT INDUSTRIAL BUSINESS PARK DISTRIC (I-3) for your new business that has FANTASTIC EXPOSURE on a MAIN HIGHWAY? HERE IT IS!!! Located on the WEST end of the TOWN OF SUNDRE. You won't find a better location than this! Right off pavement & close to the corner of Highway 27 & Highway 22. Easy access onto the property for even the BIGGEST of TRUCKS, TRAILERS, SEMI'S and CARS. The land is 15 ACRES! The land has been stripped & READY FOR BUILDING, has fencing on 3 sides, and a complete Berm surrounding the entire property (to Town of Sundre Specifications). It even has a VIEW! Located in between two Mountain View Industrial Parks (Willow Hill Industrial Park & West Sundre Industrial Park). A couple minutes drive to the Sundre Airport. Possibilities for use include but are not limited to (Permitted Uses): Possible Sub-Division, **Great Trucking Company Location plus** Storage Yard, Accessory Building, Brewpub, Minor Eating & Drinking Establishments, Commercial Schools, Limited Contractor Services, Custom Manufacturing, Household Repair Services, General Industrial Uses (Minor Impact), General Government Services, Retail Government Services, Professional Offices and Office Support Services, Public Parks, Veterinary Services (Minor). PSSST one other possible use could also be a MICRO-BREWERY (Craft Brewery) or MICRO-DISTILLERY! So much POTENTIAL &

### **Exterior**

Lot Description Near Golf Course, Level, Open Lot, Rectangular Lot, Views