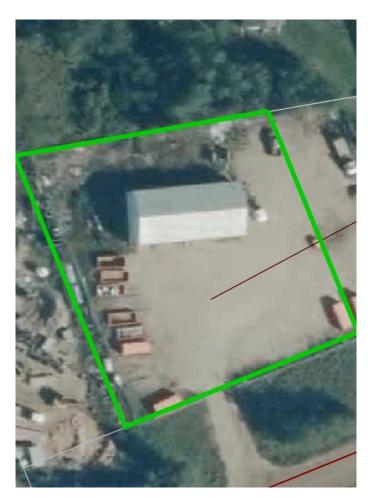

## \$449,000

0 Bedroom, 0.00 Bathroom, Commercial on 0.00 Acres

Lac La Biche, Lac La Biche, Alberta

This 3,200 sq meter industrial shop, built in 1998, is located just a 2-minute drive from Lac La Biche and sits on a .82-acre lot. Featuring two main bays with a connecting door, this property offers flexibility for various uses. The shop includes an upper mezzanine level, a tool crib, and a bathroom for added convenience. The property is serviced by its own septic system and cistern, with the option to connect to town water and sewer if desired. The entire property is enclosed by a chain-linked fence, providing security and functionality. Perfect for businesses seeking a well-equipped space close to town!

# **Community Information**

Address 104 67048 Mission Road

Subdivision Lac La Biche
City Lac La Biche

County Lac La Biche County

Province Alberta
Postal Code T0A 2C0