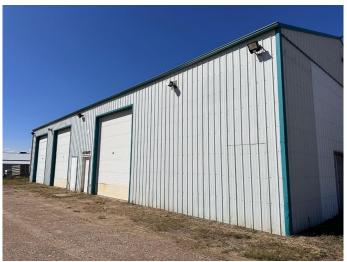

## \$449,000

0 Bedroom, 0.00 Bathroom, Commercial on 0.00 Acres

Lac La Biche, Lac La Biche, Alberta

This 3,200 sq meter industrial shop, built in 1998, is located just a 2-minute drive from Lac La Biche and sits on a .82-acre lot. Featuring two main bays with a connecting door, this property offers flexibility for various uses. The shop includes an upper mezzanine level, a tool crib, and a bathroom for added convenience. The property is serviced by its own septic system and cistern, with the option to connect to town water and sewer if desired. The entire property is enclosed by a chain-linked fence, providing security and functionality. Perfect for businesses seeking a well-equipped space close to town!