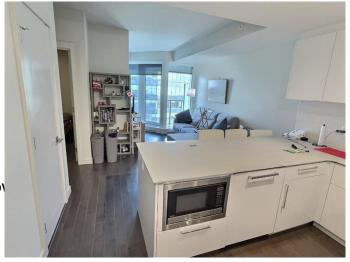

# \$388,888

1 Bedroom, 1.00 Bathroom, 545 sqft Residential on 0.00 Acres

Downtown\_EDMO, Edmonton, Alberta

Experience luxury living at its finest in this stunning 1 bedroom + Den, 1 bathroom condo located on the 30th floor of the prestigious JW Marriott in downtown Edmonton! With 545 square feet of sophisticated space, this residence offers unparalleled elegance and breathtaking views of the city skyline and the River Valley. The condo boasts the highest quality finishes, including quartz countertops, sleek ceramic tile, and hardwood floors, all meticulously crafted to create a refined living experience. The modern kitchen is equipped with top-of-the-line appliances, including a 4-piece stove top, hood fan, microwave, and oven, making it perfect for the discerning home chef. The open-concept living area is bathed in natural light, offering a warm and inviting atmosphere, while the private balcony provides a serene retreat where you can enjoy panoramic views of downtown Edmonton and the River Valley. As a resident of the JW Marriott, you'll enjoy access to world-class amenities such as 24/7 concierge service and security, unlimited access to the Marriott Archetype Gym, a luxurious swimming pool and spa, an exclusive billiards room, and a lounge. The building also features a patio with BBQs, loungers, and glass fire pits, perfect for socializing or relaxing outdoors. The condo includes heated underground parking and a secure, ensuring ample space for your belongings. Located in the heart of Edmonton, the JW Marriott Hotel offers unparalleled access to the city's best dining, shopping, and